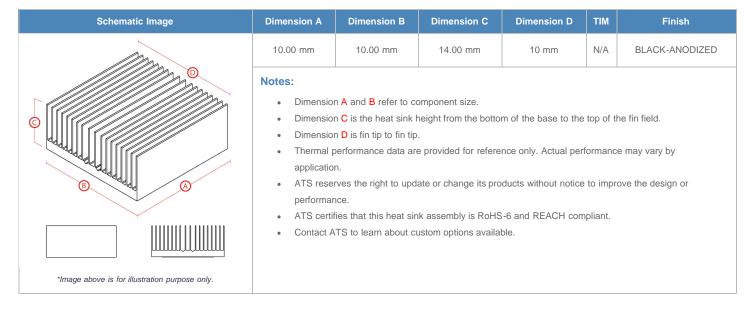

**

| AIR VELOCITY       |               | @200 LFM<br>1.0 M/S | @300 LFM<br>1.5 M/S | @400 LFM<br>2.0 M/S | @500 LFM<br>2.5 M/S | @600 LFM<br>3.0 M/S | @700 LFM<br>3.5 M/S | @800 LFM<br>4.0 M/S |
|--------------------|---------------|---------------------|---------------------|---------------------|---------------------|---------------------|---------------------|---------------------|
| THERMAL RESISTANCE | Unducted Flow | 22.11 °C/W          | 18.3 °C/W           | 16 °C/W             | 14.4 °C/W           | 13.3 °C/W           | 12.4 °C/W           | 11.7 °C/W           |
|                    | Ducted Flow   | 16                  | 13.6                | 12.1                | 11                  | 10.2                | 9.6                 | 9                   |

## **Product Detail**